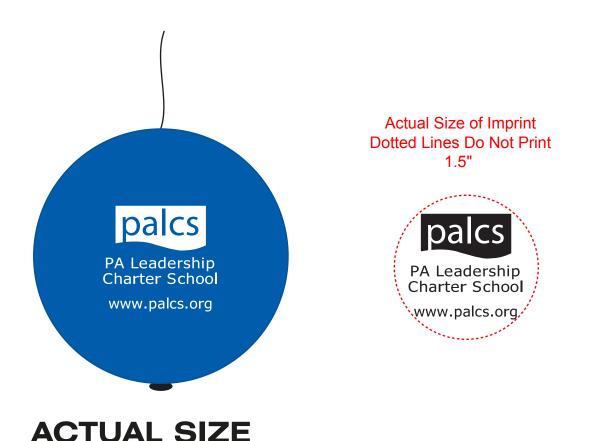

Order#: 129618 Product: Stress Ball Yo-Yo Bungee - Blue Item #: 1008-304595 Imprint Method: Pad Print on the Front Side - White