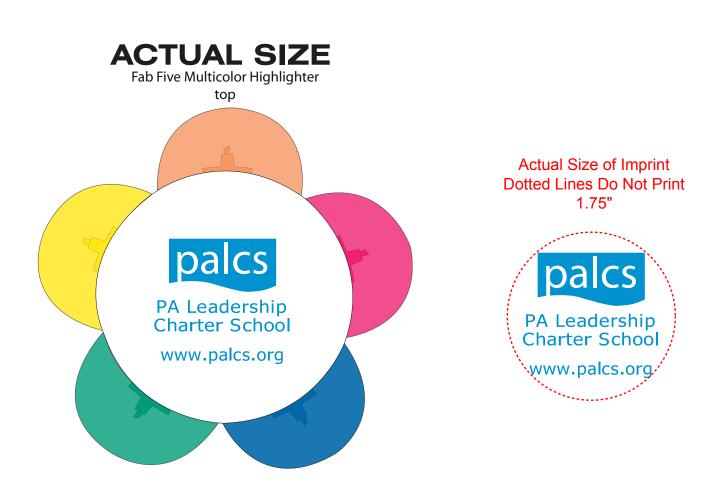

Order#: 129618 Product: Fab Five Multicolor Highlighter Item #: 1008-307223 Imprint Method: Screen Print on theTop - Process Blue