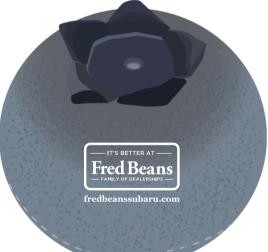

## OPTION 1: NOT RECOMMENDED

"IT'S BETTER AT" AND "FAMILY OF DEAL-ERSHIPS" WILL PRINT TOO SMALL TO READ AT IMPRINT SIZE AS SHOWN IN OPTION 1. PLEASE ADVISE.