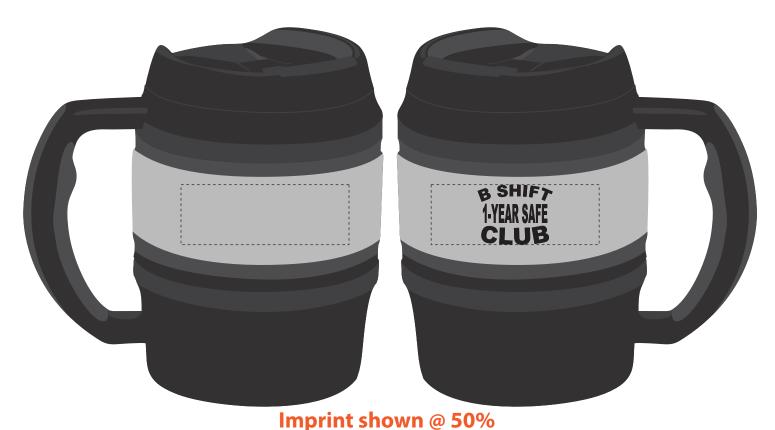

Order#: 129602

Product: Bubba Keg 52 oz. Mug - Black

**Item #**: 1001-102693

Imprint Method: Screen Print on the Front - Black

Actual Imprint Size: 1.56"W x 1.25"H

Dotted line to show imprint area