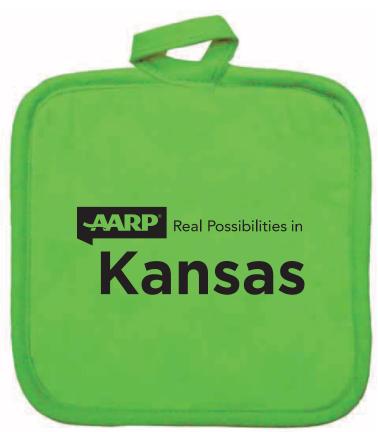

Order#: 129601

**Product:** Kitchen Bright Potholder - Lime Green

**Item #**: 1118-301836

Imprint Method: Screen Print on the One Side - Black

Actual Imprint Size: 4"W x 1.5"H

Image Not To Size For Reference Only