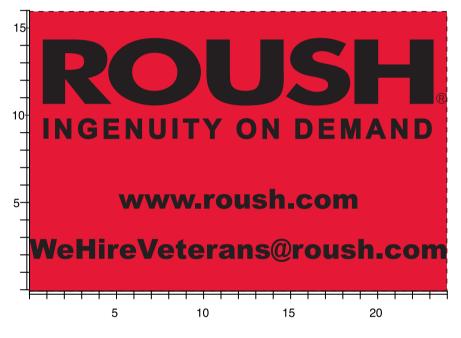

Order#:129588Product:Table Runner - 90"L - RedItem #:1016-309944Imprint Method:Screen Print on the Front. - BlackActual Imprint Size:24"W x 12"H

MAXIMUM IMPRINT AREA 24" W X 16"H

All art is maximized proportional to fit imprint area unless specified.

## Please note: The "i" in "Hire" is not capitalized. It is lower case. See the explanation below:

PDF documents can distort smaller text due to the inability to display images smaller than 1 pixel in size. "L's" and "I's" when small in size appear to be bold or larger because the pdf will enlarge it to 1 pixel so that it can be viewed. For your assurance your text will print in proportion.

## ROUSH.

www.roush.com WeHireVeterans@roush.com

Image Not To Size For Reference Only