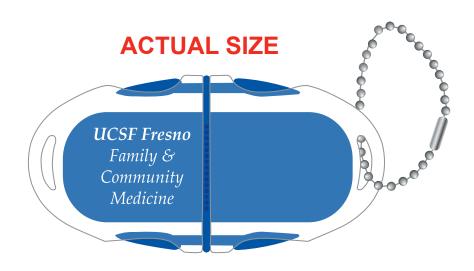

Order#: 129587

**Product:** Compact Pill Box Key Chain

Item #: 1008-304511

Imprint Method: Pad Print on the First Side - White

Actual Imprint Size: 1"W x 0.8"H

200%

**UCSF Fresno**Family &

Community

Medicine