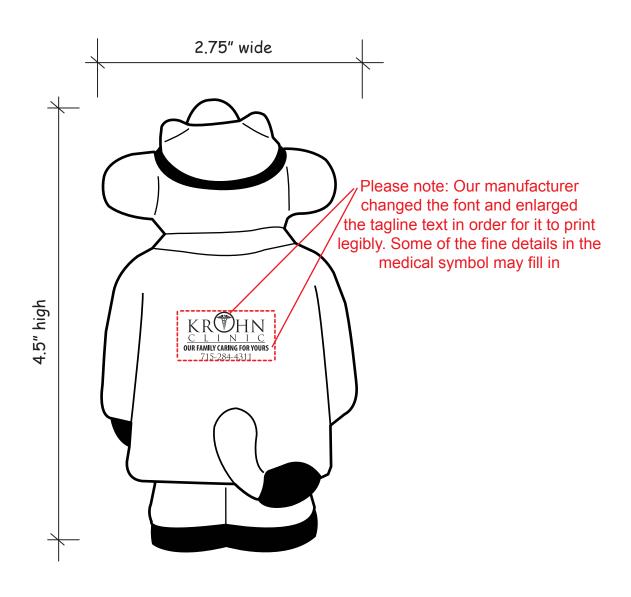

Order#: 129585

**Product:** Doctor Cow Stress Reliever

Item #: 1364-307987

Imprint Method: Pad Print on the Back - Black

Actual Imprint Size: 0.88"W x 0.5"H

## \*\*\*IMPORTANT INFORMATION\*\*\* (PLEASE READ)

Please proof carefully for spelling errors, omissions, and layout accuracy. It is your responsibility to correct any errors. Garrett Specialties assumes no responsibility for errors after a proof has been authorized to print. Please note changes or revisions to your proof from your original instructions may cause revision in your ship date. Delays in paper proof approval also may require a change in your schedule ship dates. Occasionally, some fax machines may distort the image. Please pay close attention to numbers.

It is imperative that you view your e-proof and submit your approval and/or changes promptly to maintain your anticipated delivery date.

Please keep in mind that this virtual proof is not a printed sample of your artwork on our product. The size and placement of the artwork may vary from this proof when actually printed on the product. Carefully review the attached proof for verification of copy & layout.