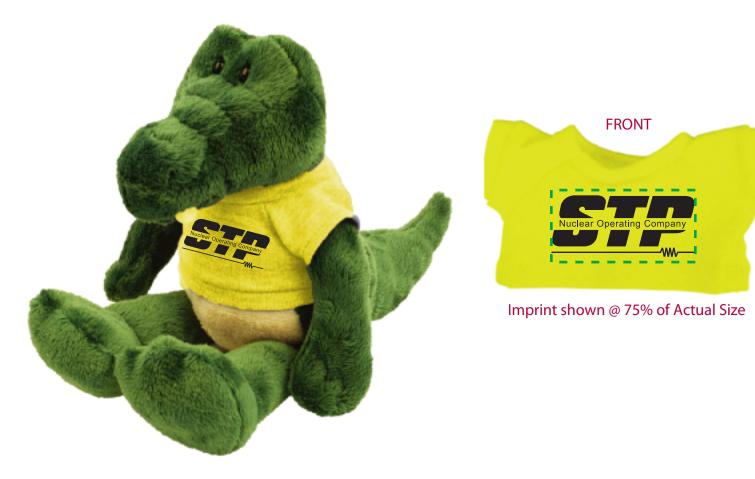

Order#:129584Product:Gator Wild Bunch AnimalsItem #:1039-303709Imprint Method:Screen Print on the Shirt (Center) - BlackActual Imprint Size:2"W x 0.85"H