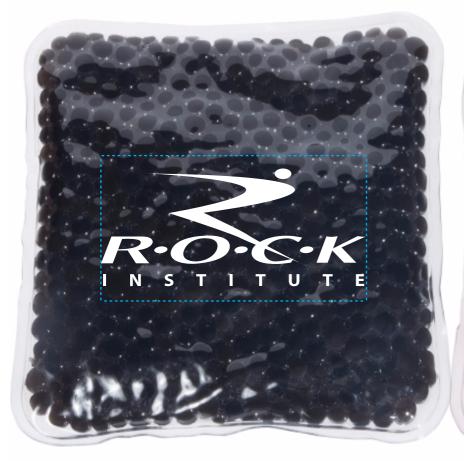

CAREFULLY REVIEW THE ARTWORK ATTACHED.

**Order#**: 129579

**Product:** Square Aqua Pearls Hot/Cold Pack - Red & Black (50 pcs each)

Item #: 1008-312235

**Imprint Method:** Screen Print on the Front - White

**Actual Imprint Size**: 2.75"W x 1.22"H

Actual Size of Imprint
Dotted Lines Do Not Print