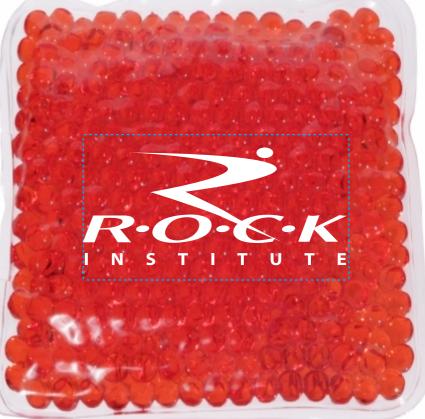

CAREFULLY REVIEW THE ARTWORK ATTACHED.

**Order#**: 129579

**Product:** Square Aqua Pearls Hot/Cold Pack - Red & Black (50 pcs each)

Item #: 1008-312235

**Imprint Method:** Screen Print on the Front - White

**Actual Imprint Size**: 2.75"W x 1.22"H

Actual Size of Imprint
Dotted Lines Do Not Print