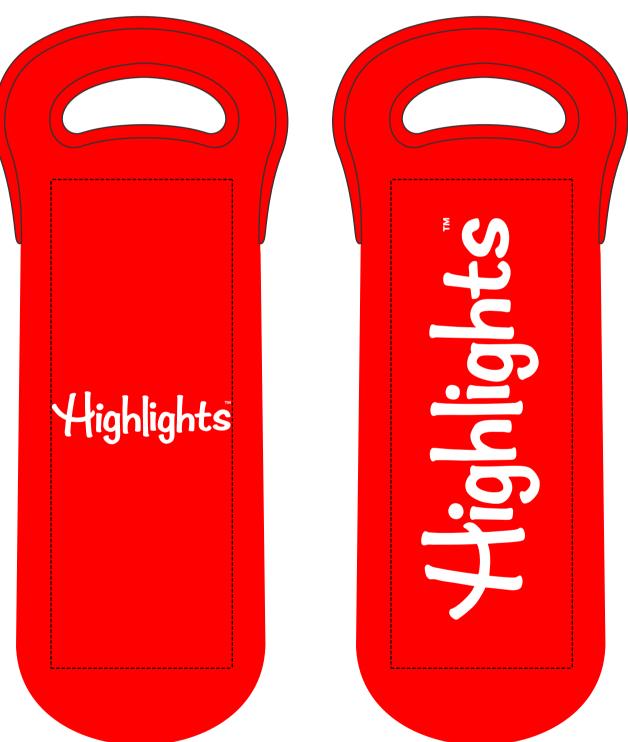

production schedule.

Order#: 129575

Product: BYO® by Built® One Bottle Bag - Bright Red

**Item #**: 1097-307000

Imprint Method: HeatTransfer on the Side 2 (without BYO logo) - White Actual Imprint Size: 3.75"W x 1"H (OPTION 1), 2.5"W X 8.36"H (OPTION 2)

## OPTION 1- HORIZONTAL

## **OPTION 2- VERTICAL**

50% of Actual Size of Imprint Dotted Lines Do Not Print