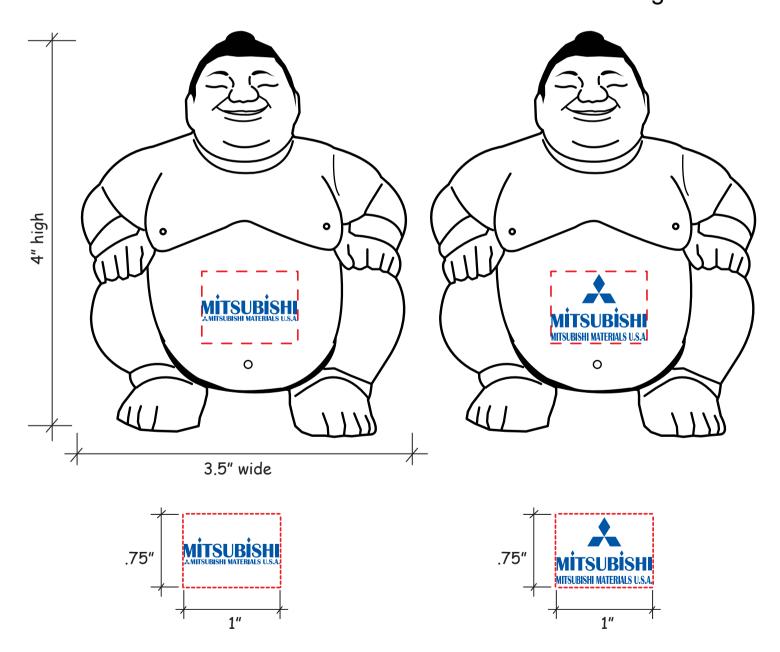

**Order#**: 129574

**Product:** Sumo Wrestler Stress Reliever

**Item #**: 1364-307992

Imprint Method: Screen Print on the Front - Reflex Blue

Actual Imprint Size: 1"W x 0.28"H (Option 1), 1"W x 0.7"H (Option 2)

## OPTION 1 ORIGINAL LAYOUT

The tagline below "Mitsubishi" is very small and may not print legibly as is

## OPTION 2 SUGGESTED LAYOUT

\*\*Kindly note as the text size for the "TAGLINE" has been increased and also the placement has been changed to make the art legible\*\*