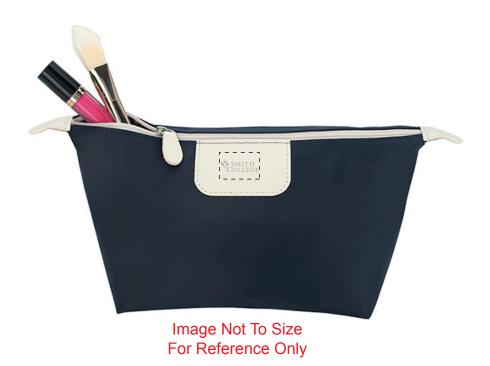

Order#: 129561

**Product:** Fashion Cosmetic Bag

**Item #**: 1135-313710

Imprint Method: Debossed on the Patch

Actual Imprint Size: 1.5"W x 0.5"H

## Actual Size of Imprint Dotted Lines Do Not Print