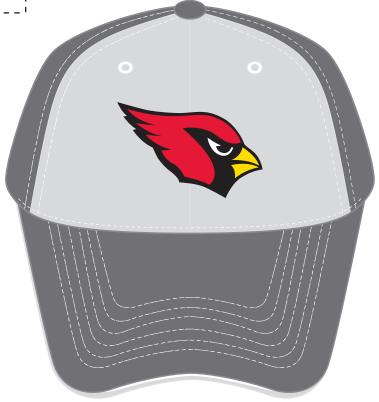

Order#: 129558

**Product:** Sportsman Tri- Color Cap - Gray/Charcoal

Item #: 1087-312997

Imprint Method: Embroidery on the Front - Black, Red 186, White, Yellow 109

50% OF ACTUAL SIZE