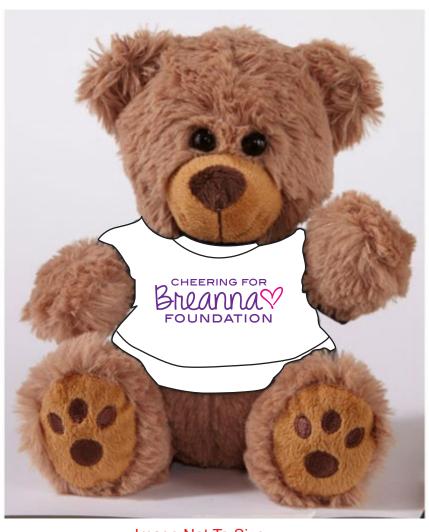

CAREFULLY REVIEW THE ARTWORK ATTACHED.

Order#: 129552

Product: Cuddly Stuffed Bear - Brown Animal, White T Shirt

Item #: 1206-313978

Imprint Method: Pad Print on the T-Shirt - Pantone Process Magenta, PMS 527

Actual Imprint Size: 2"W x 0.68"H

Actual Size of Imprint **Dotted Lines Do Not Print** 

Image Not To Size For Reference Only