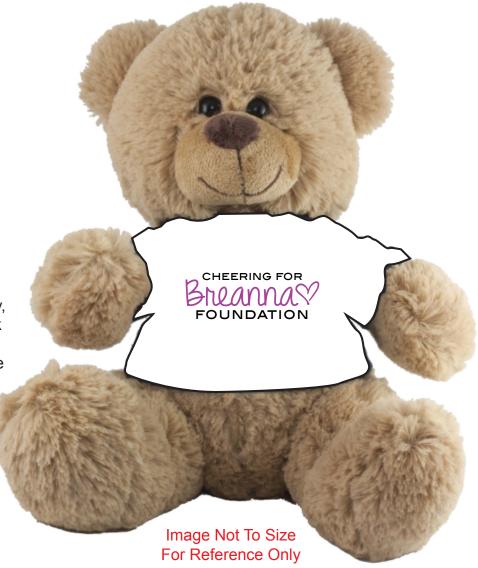

**CAREFULLY REVIEW THE ARTWORK ATTACHED.** 

Order#: 129552

Product: Cuddly Stuffed Bear - Brown Animal, White T Shirt

Item #: 1206-313978

Imprint Method: Pad Print on the T-Shirt - Black, Pantone Purple

Actual Imprint Size: 2"W x 0.68"H

Actual Size of Imprint **Dotted Lines Do Not Print** 

Please Note: We found out from our manufacturer that we are limited to a two-color imprint maximum. Consequently, I removed the magenta from your artwork to print the logo in Black and Purple only. Please advise if this is okay or if you'd like to see a change to the imprint colors.