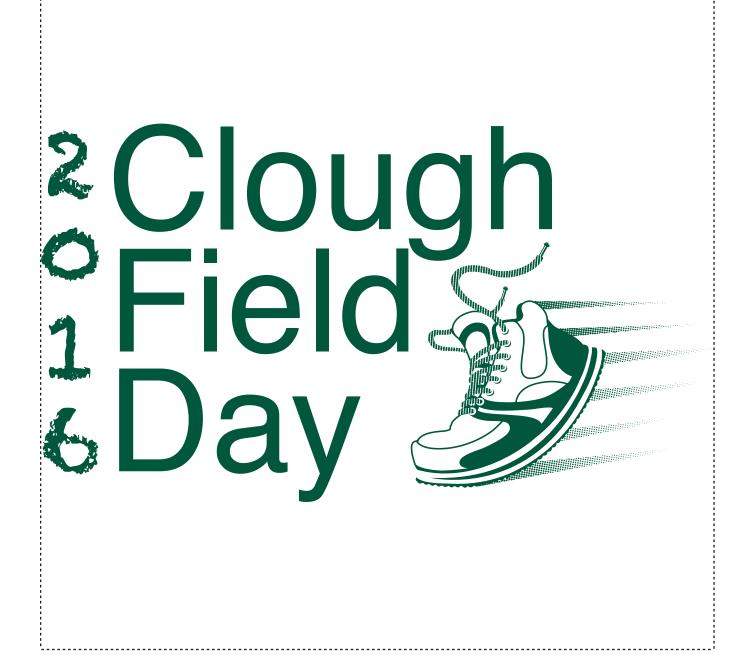

CAREFULLY REVIEW THE ARTWORK ATTACHED.

**Product:** Yowie® Express Multi-Functional Rally Wear - Lime and White (125 ea)

**Item #**: 1097-312602

Imprint Method: Screen Print on the Front- Dark Green 343

**Actual Imprint Size**: 7"W x 4"H

PLEASE NOTE: Some of the small negative spaces in the "2016" text may fill in randomly when pritned. Also, because of how tight and close together some portions of the dot patterns below and within the sneakers are, some of those dots may end up bleeding together when printed.