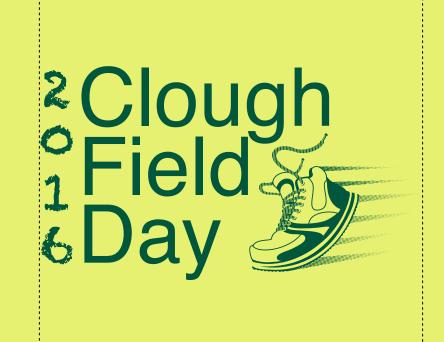

CAREFULLY REVIEW THE ARTWORK ATTACHED.

**Product:** Yowie® Express Multi-Functional Rally Wear - Lime and White (125 ea)

**Item #**: 1097-312602

Imprint Method: Screen Print on the Front- Dark Green 343

**Actual Imprint Size**: 7"W x 4"H

PLEASE NOTE: Some of the small negative spaces in the "2016" text may fill in randomly when pritned. Also, because of how tight and close together some portions of the dot patterns below and within the sneakers are, some of those dots may end up bleeding together when printed.