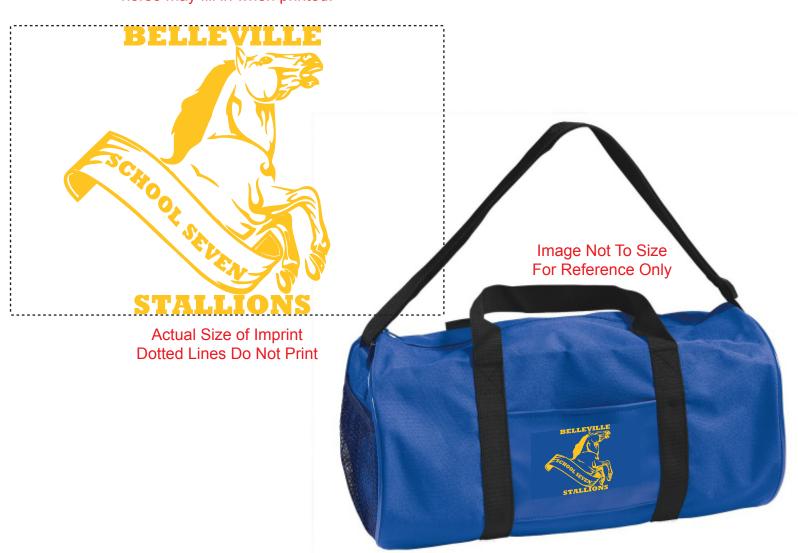

CAREFULLY REVIEW THE ARTWORK ATTACHED.

Order#: 129549

Product: Polyester Duffle Bag - Royal

**Item #**: 1206-105250

Imprint Method: Screen Print on the Front Pocket - Gold 123

Actual Imprint Size: 2.77"W x 3"H

Note: some of the smalln intricate details in the horse may fill in when printed.