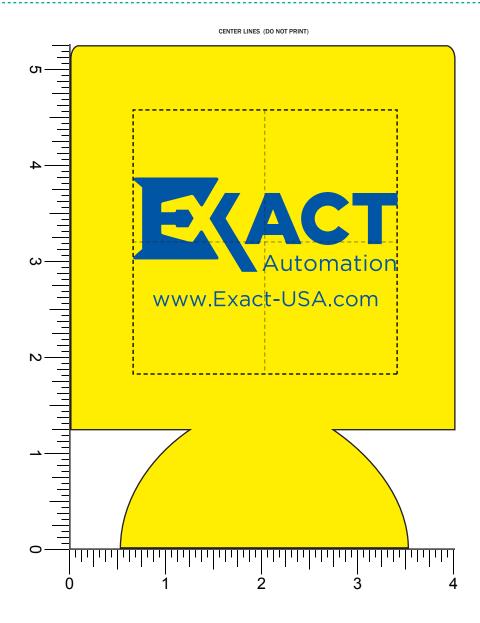

Order#: 129541

**Product:** Can Coozies - Yellow

**Item #**: 1116-100086

Imprint Method: Screen Print on the Front - Reflex Blue

Actual Imprint Size: 2.75"W x 1.35"H