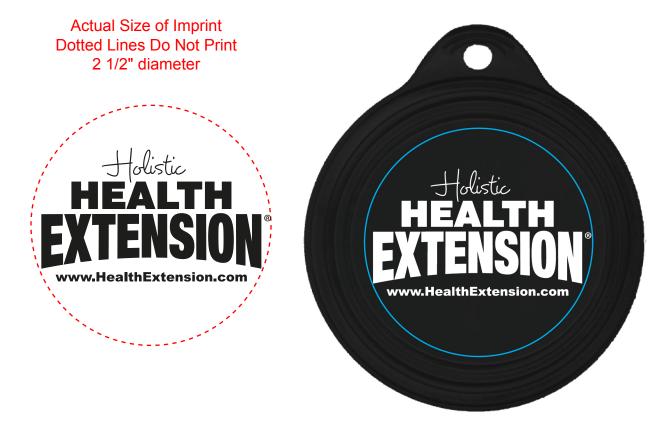

Order#: 129537 Product: Food Can Cover - Black Item #: 1098-103509 Imprint Method: Screen Print on the Cover - White

Blue line will not print. It represents the imprint area.