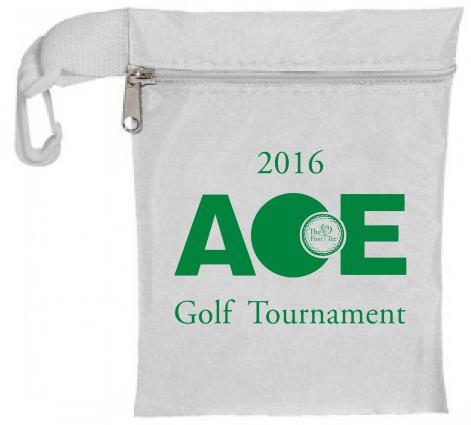

**Order#**: 129532

Product: Golfer's Pal Kit with Basic GolfTools - White

**Item #**: 1039-311783

Imprint Method: Screen Print on the Front - Kelly Green 356

Actual Imprint Size: 3.75"W x 2.8"H

Image Not To Size For Reference Only