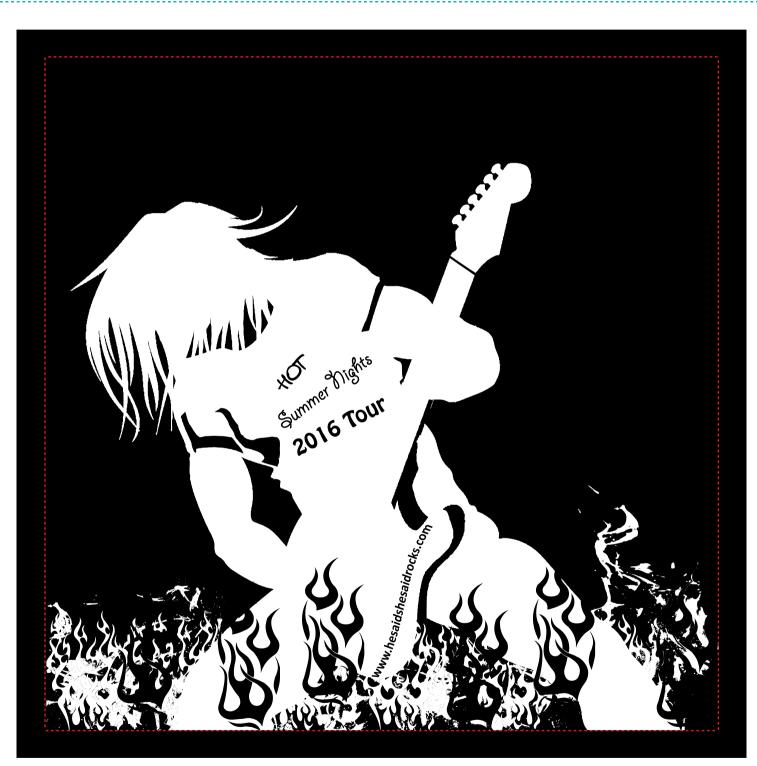

CAREFULLY REVIEW THE ARTWORK ATTACHED.

Product: Yowie® Express Multi-Functional Rally Wear - Black

**Item #**: 1097-312602

Imprint Method: Screen Print on the Front - White

Actual Imprint Size: 7"W x 6"H

Actual Size of Imprint **Dotted Lines Do Not Print** 

Image Not To Size For Reference Only