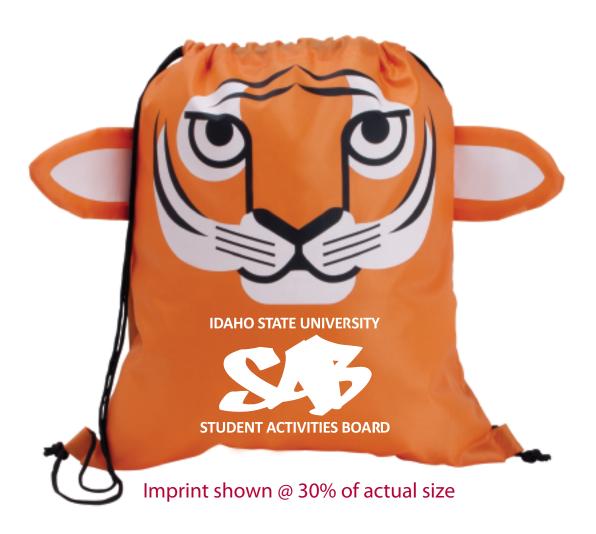

Order#: 129514

Product: Tiger Paws 'N' Claws Sport Pack

**Item #**: 1039-307735

Imprint Method: Screen Print on the Bottom Center - White

Actual Imprint Size: 6.5"W x 4"H