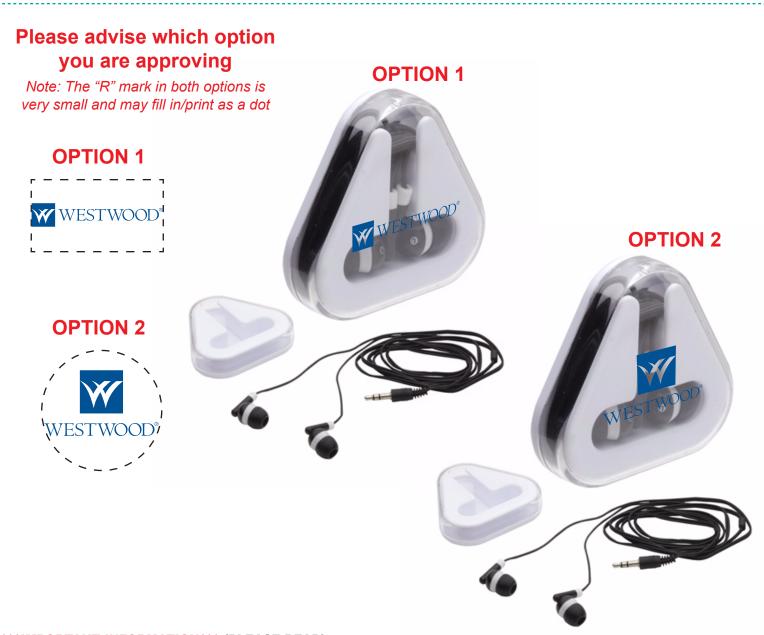

Order#: 129507

Product: EarbudsTri-Caddy Item #: 1008-310414

**Imprint Method:** Screen Print on the Front - PMS 653C **Actual Imprint Size:** 1.36"W x 0.24"H (Option 1), 1.25" Diameter

## \*\*\*IMPORTANT INFORMATION\*\*\* (PLEASE READ)

Please proof carefully for spelling errors, omissions, and layout accuracy. It is your responsibility to correct any errors. Garrett Specialties assumes no responsibility for errors after a proof has been authorized to print. Please note changes or revisions to your proof from your original instructions may cause revision in your ship date. Delays in paper proof approval also may require a change in your schedule ship dates. Occasionally, some fax machines may distort the image. Please pay close attention to numbers.