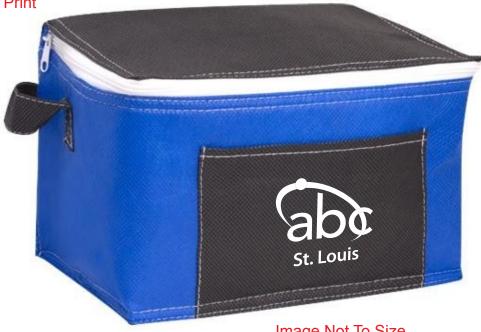

CAREFULLY REVIEW THE ARTWORK ATTACHED.

Order#: 129506

**Product:** Poly Pro 6-Pack Cooler - Royal/Black

Item #: 1039-311790

Imprint Method: Screen Print on the Front Pocket - White

Actual Imprint Size: 2.3"W x 2"H

Actual Size of Imprint **Dotted Lines Do Not Print** 

Image Not To Size For Reference Only