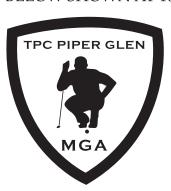

Order#: 129500

**Product:** Vineyard Golf Pouch

Item #: 1041-306604

Imprint Method: Foil Stamp on the Patch - Silver

Actual Imprint Size: 1.63"W x 1.75"H

ART BELOW SHOWN AT 100%

IMAGE ABOVE IS SCALED TO 50% OF ACTUAL SIZE