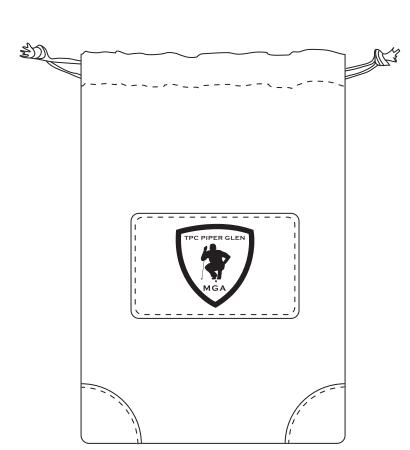

Order#: 129500

**Product:** Vineyard Golf Pouch

Item #: 1041-306604

Imprint Method: Foil Stamp on the Patch - Silver

Actual Imprint Size: 1.63"W x 1.75"H

ART BELOW SHOWN AT 100%

IMAGE ABOVE IS SCALED TO 50% OF ACTUAL SIZE