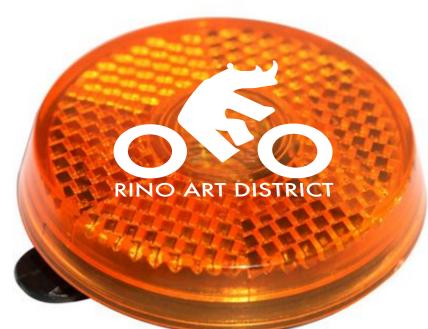

Order#: 129494 Product: Reflector Safety Light -"Clip-It-On" - Orange Item #: 1206-305716 Imprint Method: Pad Print on the On Front - White Actual Imprint Size: 1.375" Diameter

## Actual Size of Imprint Dotted Lines Do Not Print

Image Not To Size For Reference Only