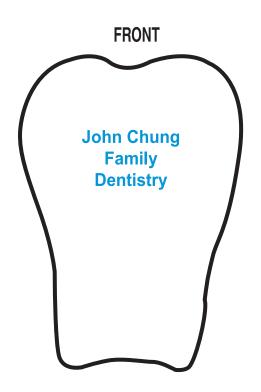

Order#: 129488

Product: Tooth Stress Ball Item #: 1097-305391

Imprint Method: Pad Print on the Front - Light Blue 2925

**Actual Imprint Size**: 1"W × 0.6"H

"for measurement only - logo will be imprinted center position on item (see template layout)"