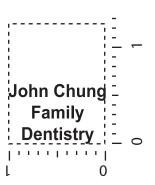

Order#: 129488

Product: Tooth Stress Ball Item #: 1097-305391

Imprint Method: Pad Print on the Front - Light Blue 2925

**Actual Imprint Size**: 1"W × 0.6"H

"for measurement only - logo will be imprinted center position on item (see template layout)"

Artwork shown @ 100%

Dotted line is for FPO (FOR POSITION ONLY) to show imprint area