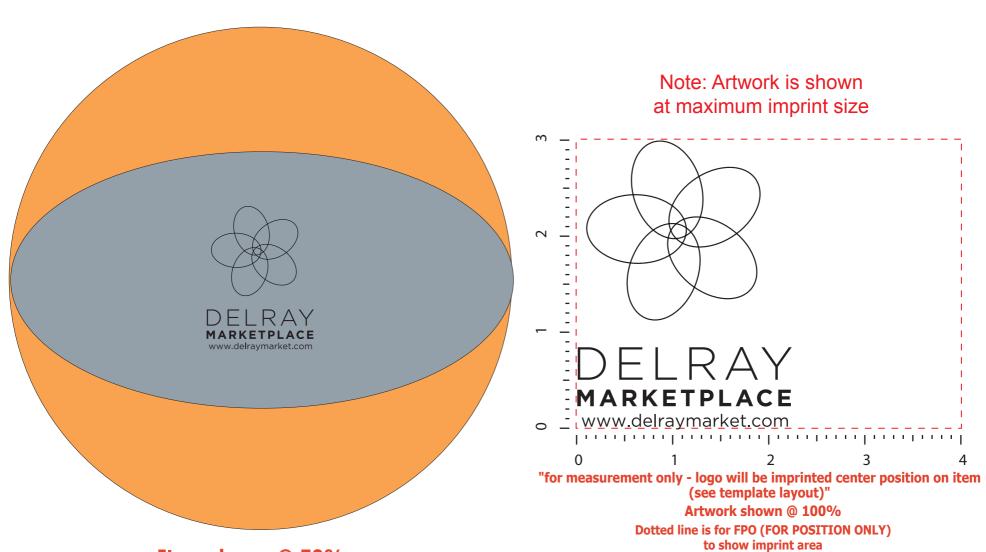

Order#: 129487

**Product:** Luster Tone Beach Ball - Translucent Orange

Item #: 1097-300650

Imprint Method: Screen Print on the One Silver Panel - Black

Item shown @ 50% Enlarge @ 200% to see actual size