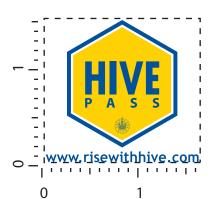

Order#: 129482

**Product:** Promo Mobile Device Card Caddy - White

**Item #**: 1097-312333

Imprint Method: Silkscreen on the Front - Med. Blue 287, Med. Yellow 116

Actual Imprint Size: 1.625"W x 1.5"H

"for measurement only - logo will be imprinted center position on item (see template layout)"

Artwork shown @ 100%

Dotted line is for FPO (FOR POSITION ONLY)
to show imprint area