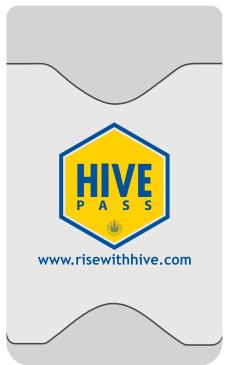

Order#: 129482

**Product:** Promo Mobile Device Card Caddy - White

**Item #**: 1097-312333

Imprint Method: Silkscreen on the Front - Med. Blue 287, Med. Yellow 116

Actual Imprint Size: 1.625"W x 1.5"H

"for measurement only - logo will be imprinted center position on item (see template layout)"