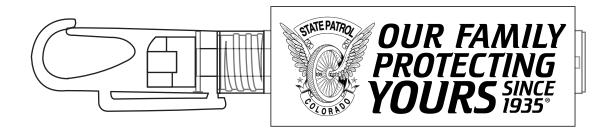

CAREFULLY REVIEW THE ARTWORK ATTACHED.

Order#: 129481

**Product:** Clipper Sunscreen Spray - Black

Item #: 1008-312185

Imprint Method: Screen Print on the Label - Black

Actual Imprint Size: 3.25"W x 1.125"H

## **ACTUAL SIZE**

Please note: Because this logo is so detailed, some of the small, tight details might fill in randomly when printed.