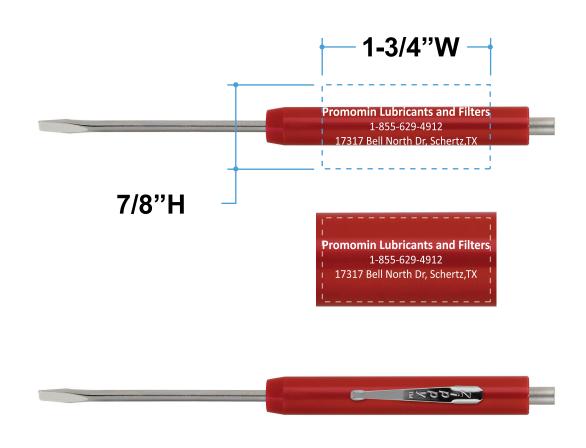

**Order#**: 129478

**Product:** Zippy Screwdriver Flat Blade/ Magnet Top - Red

Item #: 1215-104431

Imprint Method: Screen Print on the Handle - White

**Actual Imprint Size**: 1.7"W × 0.4"H