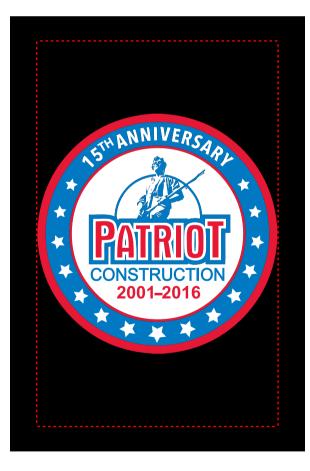

Order#: 129456 Product: Reserve Wine Kit **Item #:** 1061-305833 Imprint Method: Screen Print on the Front upper pocket center Actual Imprint Size: 2.5"W x 2.5"H

PLEASE NOTE: Our manufacturer had multiple concerns with how your original artwork would print. I have made several changes based on their suggestions. Namely:

-The Navy Blue color was changed to a lighter Blue 300 -The "TH" in "15th" was enlarged to be legible -"2001-2016" was also enlarged - The white outline inside "Patriot" was made a little thicker -The stars were all made a little larger

Please be advised that a lot of the small details inside the figure above the word "Patriot" may fill in because they're so small

\*\*\* **IMPORTANT INFORMATION**\*\*\* (**PLEASE READ**) Please proof carefully for spelling errors, omissions, and layout accuracy. It is your responsibility to correct any errors. Garrett Specialties assumes no responsibility for errors after a proof has been authorized to print. Please note changes or revisions to your proof from your original instructions may cause revision in your ship date. Delays in paper proof approval also may require a change in your schedule ship dates. Occasionally, some fax machines may distort the image. Please pay close attention to numbers.