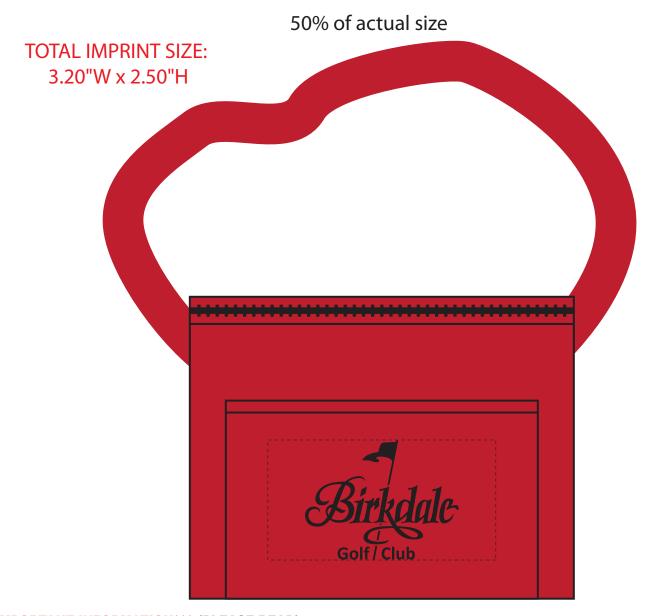

**Order#**: 129449

Product: Cool It Insulated Bag - Red

Item #: 1016-312867

Imprint Method: Pad Print on the Front Pocket - Black

Actual Imprint Size: 3.2"W x 2.5"H