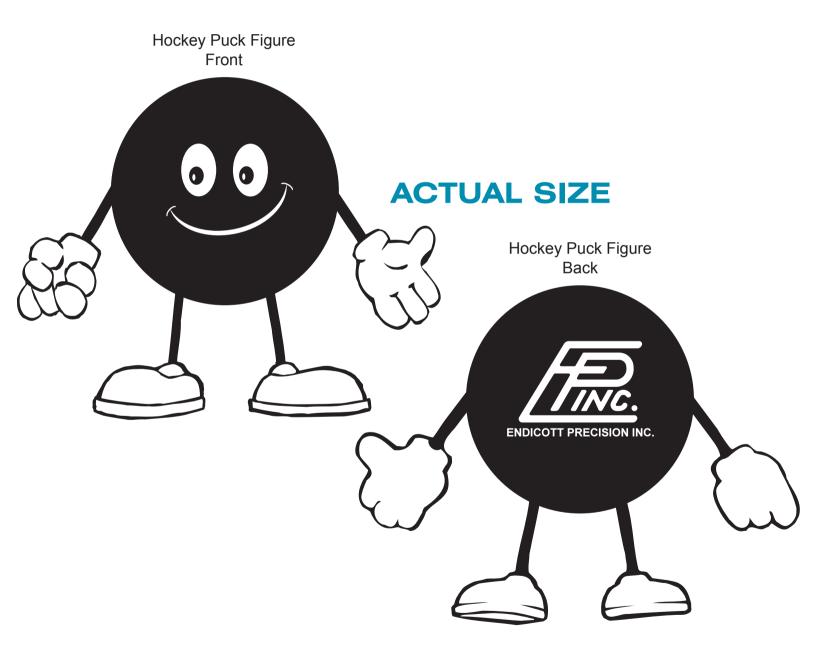

Order#: 129446

**Product:** Hockey Puck Figure Stress Reliever

Item #: 1008-304650

Imprint Method: Pad Print on the Front & Back - White Actual Imprint Size: 1.3"W x 1"H (Front), 1.5"W x 1"H (Back)