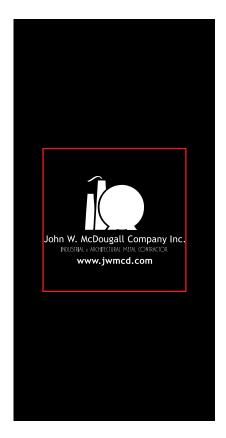

CAREFULLY REVIEW THE ARTWORK ATTACHED.

**Order#**: 129443

Product: Yowie® Express Multi-Functional Rally Wear - Black/blue

Item #: 1097-312602

Imprint Method: Screen Print on the Front - White

Actual Imprint Size: 7"W x 4.5"H

Image Not To Size For Reference Only

John W. McDougall Company Inc

INDUSTRIAL & ARCHITECTURAL METAL CONTRACTOR

www.jwmcd.com

50% of Actual Size of Imprint **Dotted Lines Do Not Print** 