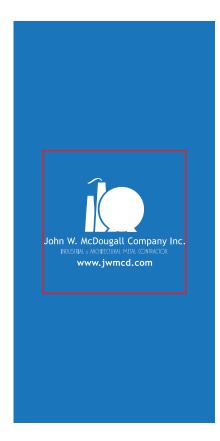

CAREFULLY REVIEW THE ARTWORK ATTACHED.

Order#: 129443

**Product:** Barato Drawstring Backpack - Navy/Black

Item #: 1206-102959

Imprint Method: Screen Print on the Front Panel - White

Actual Imprint Size: 8"W x 5"H

John W. McDougall Company Inc

INDUSTRIAL & ARCHITECTURAL METAL CONTRACTOR

www.jwmcd.com

50% of Actual Size of Imprint **Dotted Lines Do Not Print** 