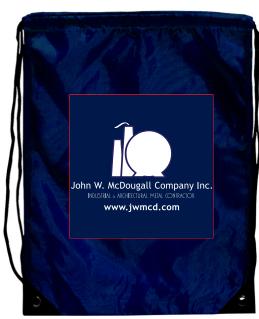

CAREFULLY REVIEW THE ARTWORK ATTACHED.

Order#: 129443

**Product:** Barato Drawstring Backpack - Navy/Black

Item #: 1206-102959

Imprint Method: Screen Print on the Front Panel - White

Actual Imprint Size: 8"W x 5"H

John W. McDougall Company Inc

INDUSTRIAL & ARCHITECTURAL METAL CONTRACTOR

www.jwmcd.com

50% of Actual Size of Imprint **Dotted Lines Do Not Print** 