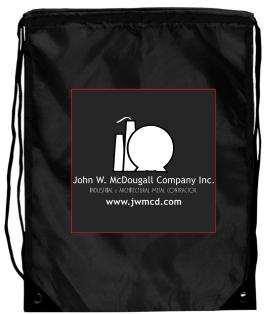

CAREFULLY REVIEW THE ARTWORK ATTACHED.

Order#: 129443

**Product:** Barato Drawstring Backpack - Navy/Black

Item #: 1206-102959

Imprint Method: Screen Print on the Front Panel - White

Actual Imprint Size: 8"W x 5"H

John W. McDougall Company Inc

INDUSTRIAL & ARCHITECTURAL METAL CONTRACTOR

www.jwmcd.com

50% of Actual Size of Imprint **Dotted Lines Do Not Print** 