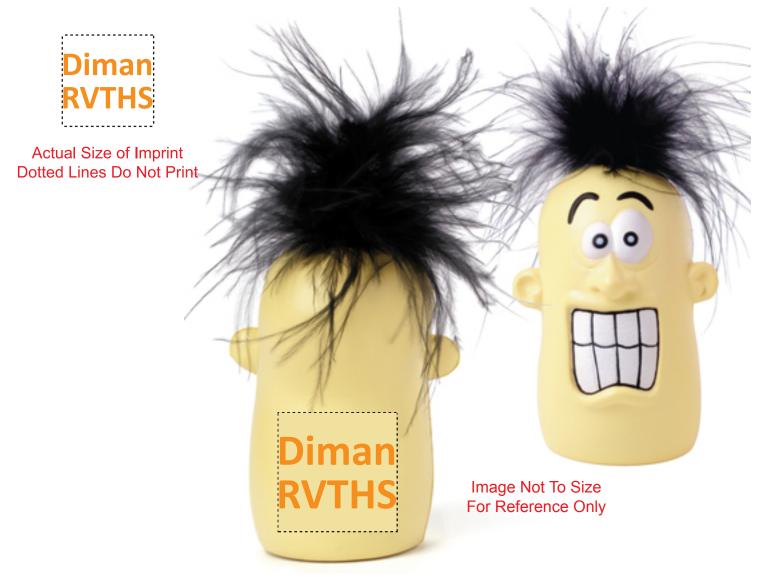

**CAREFULLY REVIEW THE ARTWORK ATTACHED.** 

Order#: 129441 Product: Talking Stress Ball Item #: 1097-311964 Imprint Method: Pad Print on the Back - Orange 021 Actual Imprint Size: 0.93"W x 0.6"H