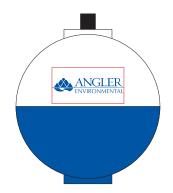

Order#: 129439 Product: Fishing Bobber - Blue/White Item #: 1280-104606 Imprint Method: Screen Print on the Top - Reflex Blue Actual Imprint Size: 0.75"W x 0.16"H

Actual size of PMS Reflex Blue C imprint on Bobber in blue/white. Note: Red box indicates imprint area and will not print. *Small text & details in the art might fill in.* 