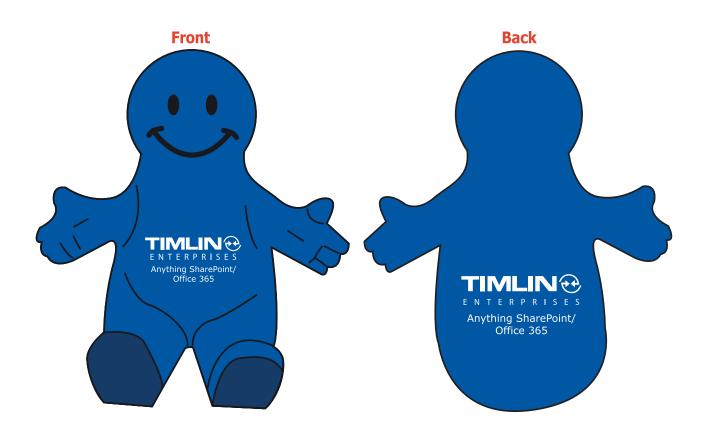

Order#:129438Product:Smiley Guy Mobile Device Holder - BlueItem #:1097-307240Imprint Method:Pad Print on the Across Belly & On the Back - WhiteActual Imprint Size:1"W x 0.47"H (Front), 1.25"W x 0.62"H (Back)