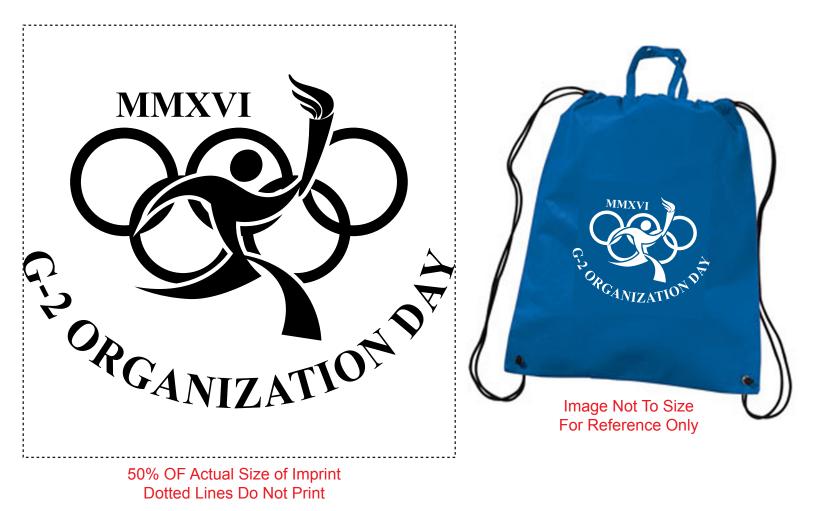

Order#:129437Product:Polytex Drawstring Backpack With Handle - BlueItem #:1206-107233Imprint Method:Screen Print on the Front - WhiteActual Imprint Size:9"W x 7"H