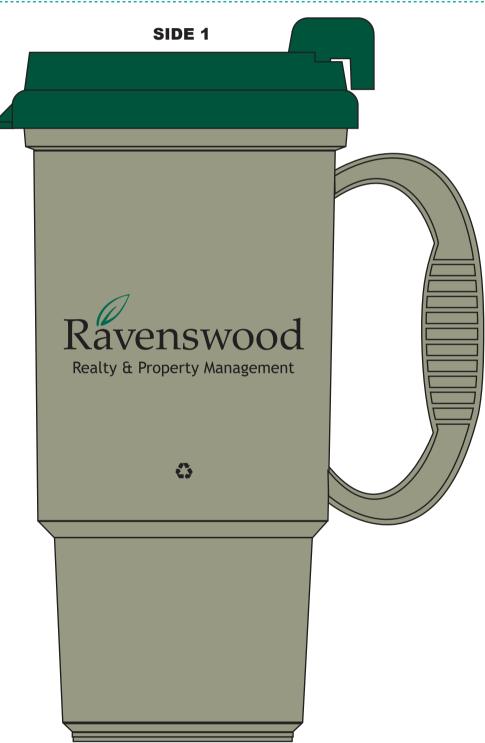

It is imperative that you view your e-proof and submit your approval and/or changes promptly to maintain your anticipated delivery date.

Please keep in mind that this virtual proof is not a printed sample of your artwork on our product. The size and placement of the artwork may vary from this proof when actually printed on the product. Carefully review the attached proof for verification of copy & layout.

Due to inherent technical differences in color monitors, the imprint colors and product colors depicted in the attached proof will not resemble those in the final product. We make every effort to match requested custom colors, but cannot guarantee a 100% exact match. Imprints are applied using pad or screen inks. These inks are hand mixed as close as possible to the requested color but may vary 2 to 4 shades. For this reason an exact PMS match cannot be guaranteed. Your order is ON HOLD until we receive an approval from you in reference to your artwork.