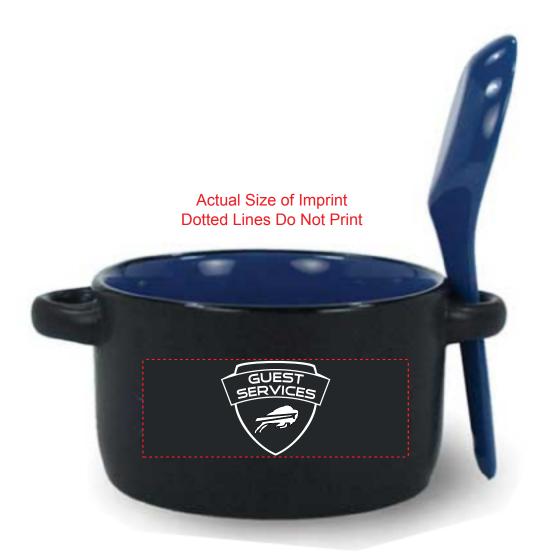

Order#: 129418 Product: Hilo Ceramic Soup Mug - Ocean Blue Item #: 1278-306264 Imprint Method: Pad Print on the Top - White Actual Imprint Size: 1.1"W x 1"H