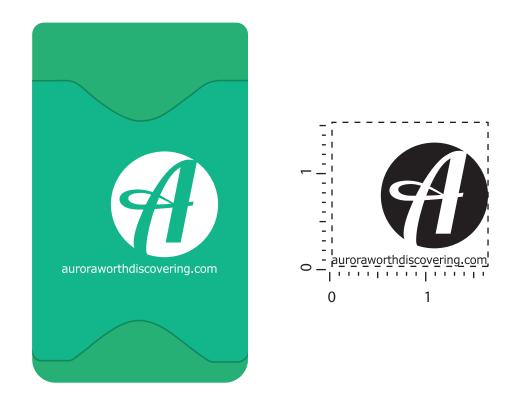

Order#:129414Product:Promo Mobile Device Card Caddy - Translucent LimeItem #:1097-312333Imprint Method:Silkscreen on the Front - WhiteActual Imprint Size:1.625"W x 1.3"H