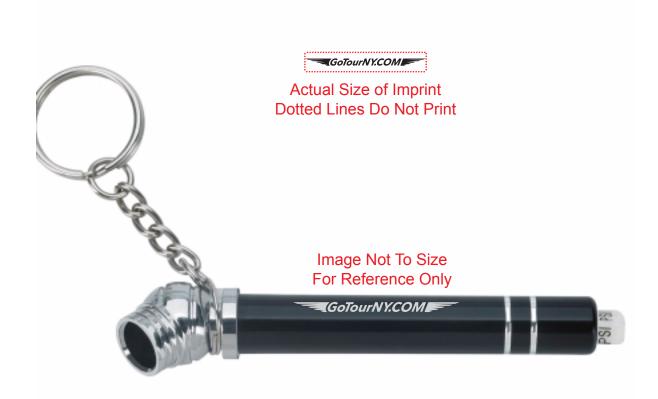

CAREFULLY REVIEW THE ARTWORK ATTACHED.

Order#: 129412

**Product:** Mini Double Ring Tire Pressure Gauge - Black

Item #: 1005-310857

Imprint Method: Laser Engraved on the Barrel

Actual Imprint Size: 1.25"W x 0.075"H

NOTE: The color of your laser engraved artwork will depend on the nature of the item and it's material.