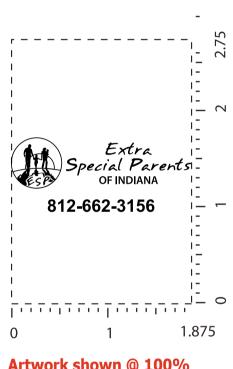

CAREFULLY REVIEW THE ARTWORK ATTACHED.

Order#: 129410

**Product:** Mood Dude™ Sticky Book™

Item #: 1097-300437

Imprint Method: Screen Print on the Front Cover - Black

Artwork shown @ 100% IMPRINT SIZE- 1.8"W X 0.77"H