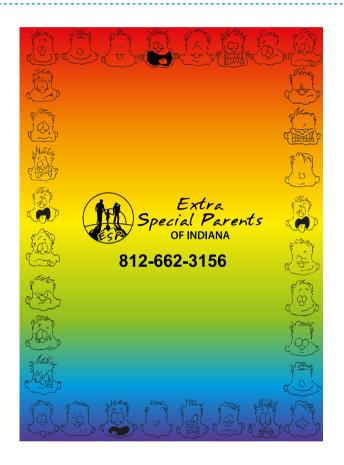

CAREFULLY REVIEW THE ARTWORK ATTACHED.

Order#: 129410

**Product:** Mood Dude™ Sticky Book™

Item #: 1097-300437

Imprint Method: Screen Print on the Front Cover - Black

Artwork shown @ 100% IMPRINT SIZE- 1.8"W X 0.77"H