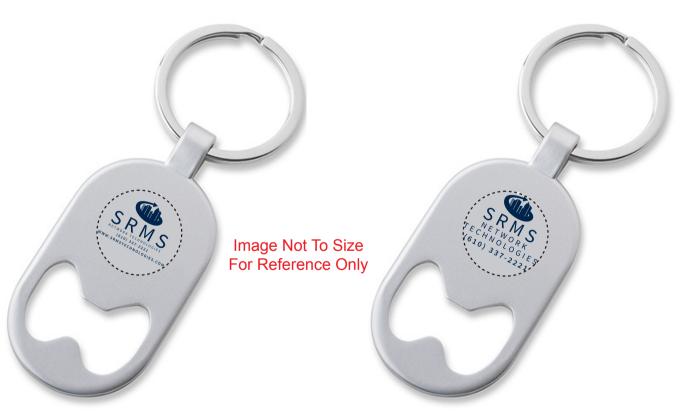

CAREFULLY REVIEW THE ARTWORK ATTACHED.

**Order#**: 129402

Product: Bottle Opener Key Tag - Silver

Item #: 1087-312829

Imprint Method: Screen Print on the Side - PMS 5395C

Actual Imprint Size: 0.75" Diameter

## PLEAE ADVISE WHICH OPTION YOU ARE APPROVING

**Option 1-Original** The small details in the logo will fill in. The small text will fill in and will not be legible

Actual Size of Imprint **Dotted Lines Do Not Print** 

Website removed. Tagline was split into two lines. All text was enlarged. Pleae note that the small details inside the building will still fill in.

Actual Size of Imprint **Dotted Lines Do Not Print** 