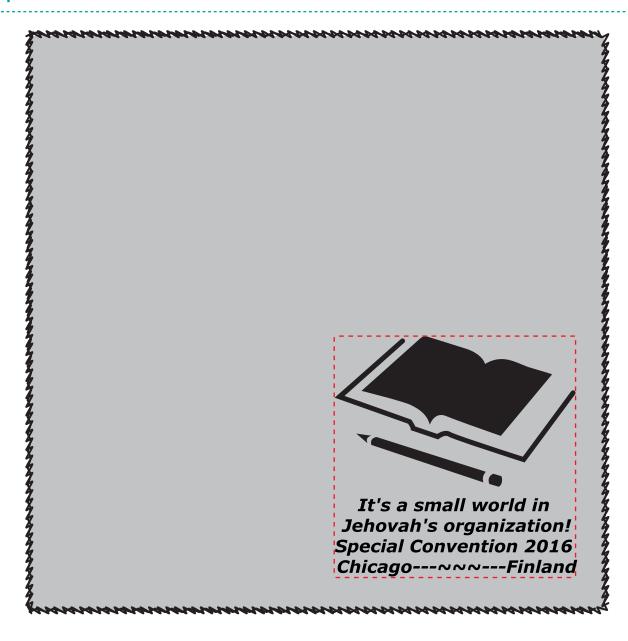

CAREFULLY REVIEW THE ARTWORK ATTACHED.

Order#: 129394

**Product:** Microfiber Cleaning Cloth - Gray

Item #: 1016-310068

Imprint Method: Screen Print on the Botton Right of Cloth - Black

Actual Imprint Size: 2.5"W x 2.5"H