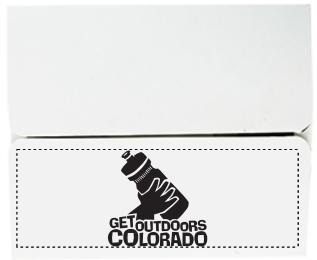

CAREFULLY REVIEW THE ARTWORK ATTACHED.

Order#: 129392

**Product:** Cardboard 3 x 25 Power Binoculars

Item #: 1354-313146

Imprint Method: Screen Print on the Front Flap - Black

Actual Imprint Size: 1"W x 1"H

Actual Size of Imprint **Dotted Lines Do Not Print** 

Note: some small details might fill in when printed