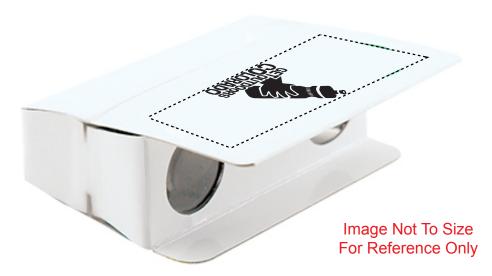

CAREFULLY REVIEW THE ARTWORK ATTACHED.

Order#: 129392

**Product:** Cardboard 3 x 25 Power Binoculars

Item #: 1354-313146

Imprint Method: Screen Print on the Front Flap - Black

Actual Imprint Size: 1"W x 1"H

Actual Size of Imprint **Dotted Lines Do Not Print** 

Note: some small details might fill in when printed