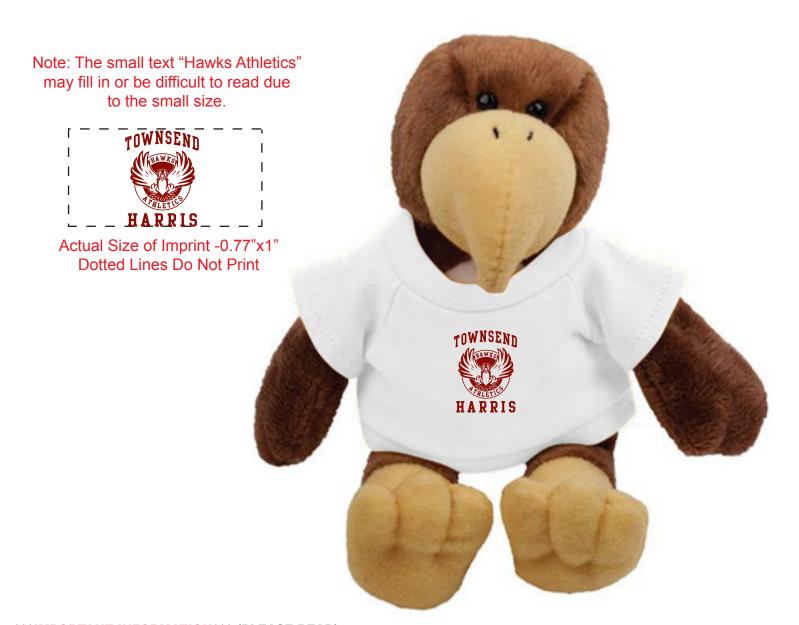

**CAREFULLY REVIEW THE ARTWORK ATTACHED.** 

Order#: 129391

Product: Hawk Mascot Stuffed Animal - White T Shirt

**Item #**: 1039-303692

Imprint Method: Screen Print on the Shirt (Center) - PMS 188

Actual Imprint Size: 0.77"W x 1"H

It is imperative that you view your e-proof and submit your approval and/or changes promptly to maintain your anticipated delivery date.

Please keep in mind that this virtual proof is not a printed sample of your artwork on our product. The size and placement of the artwork may vary from this proof when actually printed on the product. Carefully review the attached proof for verification of copy & layout.