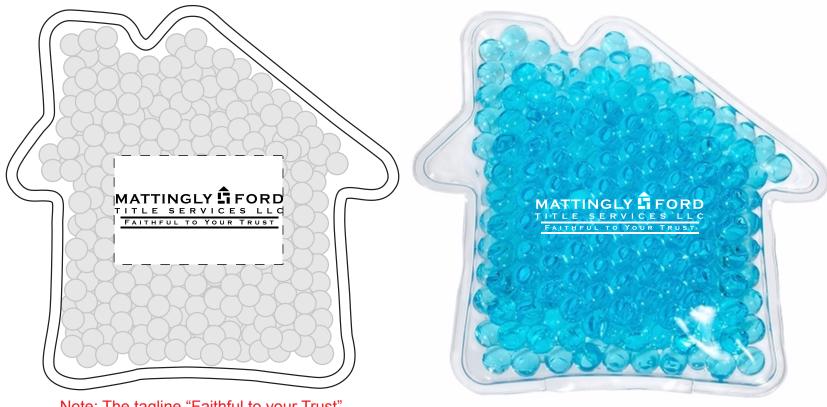

Order#: 129386 Product: House Hot/Cold Pack Item #: 1008-312165 Imprint Method: Screen Print on the Front - White Actual Imprint Size: 1.75"W x 0.45"H

Note: The tagline "Faithful to your Trust" may be difficult to read when printed due to the small size