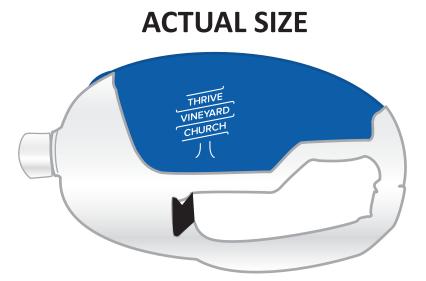

Order#: 129382 Product: Carabiner Screwdriver with Flashlight Item #: 1008-304533 Imprint Method: Pad Print on the First Side - White Actual Imprint Size: 0.6"W x 0.75"H